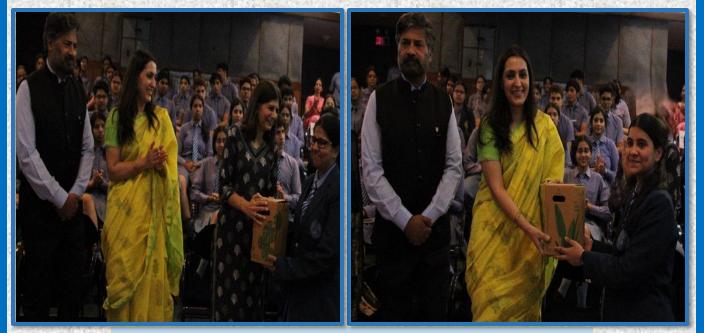

# CHRONICLE THE MODERN SCHOOL WEEKLY MODERN SCHOOL, BARAKHAMBA ROAD

www.modernschool.net

**ESTD 1920** 

Ms Ambika Pant and Ms Mandakini Kaul being felicitated by the students

### South Asia : The Potential for Regional Cooperation and Growth

On April 24<sup>th</sup>, 2024, Modern School had the privilege of hosting **Ms Mandakini Kaul**, World Bank Regional Coordinator for South Asia, as the guest speaker for an insightful session on the topic "South Asia : The Potential for Regional Cooperation and Growth". The session was attended by Ms Ambika Pant, Secretary, BOT, Dr Vijay Datta , Principal, Modern School, Barakhamba Road, Ms Malvika Singh Shankar, Ms Meera Malhotra and the economics students of Class XII from all branches of Modern School- Modern School, Barakhamba Road, Modern School, ECNCR and Modern School, Faridabad.

#### What's New At Modern..

- South Asia : The Potential for Regional Cooperation and Growth Pg 1&2
- Sports Achievement Pg 2
- Shastri House Function Pg 3
- Creative Corner Pg 4

Ms Mandakini is an alumnus of Modern School, Barakhamba Road. She holds a degree in economics from St Stephen's College, followed by higher studies at Cambridge University. With over 25 years of experience in the field, Ms Mandakini shared valuable insights from her illustrious career journey. Ms Kaul's talk focused on building and strengthening the ties in SAARC countries. She emphasized on the importance of countries' strategies and functionalities concerning importexport dynamics and their relationships with neighbouring nations. She highlighted the significance of initiatives such as The Good Neighbours series, which promotes successful cross-border stories to foster understanding, trust, and people-to-people contacts.