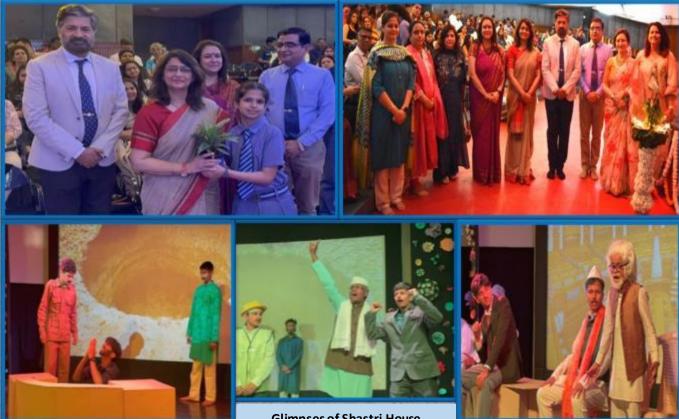

### **Shastri House Function**

On 26th April 2024, the Biennial House Function of Shastri House was held in the HLL hall of Modern School, Barakhamba Road. The theme of the unstoppable force of change and revolution were unleashed in the performances showcased by the students.

The evening began with the lamp lighting ceremony followed by the felicitation of the esteemed Chief Guest, Ms Aparna Magee, Director Principal of Manav Rachna International School, Gurugram and Principal Dr Vijay Datta. The mesmerizing ballet - Vasant Raaq won the hearts of all. It conveyed the message that the nature's blissful spring season (Vasant Ritu) is now dwindling. The satirical comedy 'The Man In The Pit' delved into the struggles, aspirations and resilience of a man as he navigates through the complexities and different characters of society. Finally, the show ended with the students proudly singing their house song 'Aarambh Hai Prachand', which served as an anthem for revolution, and captured the spirit of determination, urging the people to awaken and unite for better change and take a stand against injustice.

**Glimpses of Shastri House** 

The exhibition put up by the students reflected their creativity , hard work and determination. It consisted of paintings, sculptures, photography, digital graphics and woodcraft . The programme was beautifully organised by the talented members of Shastri House, the house masters Ms Harpreet Khattar, Ms Swati Chojer and Ms Privanka Singh.

The honourable chief guest Ms Apama Magee appreciated the students for putting up a fantabulous show and extended her heartfelt gratitude to the Principal for inviting her. Principal Dr Vijay Datta praised the efforts of the students of Shastri house and extended his appreciation to the House masters. The evening closed with the vote of thanks for all and a feeling of pride and happiness in the eyes of the parents, students and the house masters.